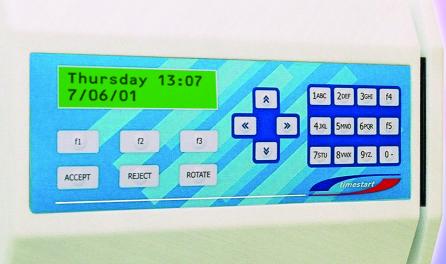

## **Time Management Solutions**

- Connect directly to your computer network using TCP/IP
- Edit employees swipe data from PC
- Now includes basic Access Control
- Ideal for monitoring employee attendance
- Calculates hours worked including overtime
- Monitors lateness/early departures
- Rollcall/presence reports to promote health & safety
- Unattended Report generation via Report Scheduler
  - View and print previously archived reports
    - Automatic bell ringing facility to signal breaks and start of working day
      - Re-usable swipe cards
      - Very low maintenance

**timestart** is the ideal 'Time Management Solution' for small businesses wanting to monitor employee attendance.

## **System features**

- Connect directly to your computer network using TCP/IP or RS232
- Edit employees swipe data from PC
- Calculates employees hours worked including overtime
- Unattended Report generation via Report Scheduler
- View and print previously archived reports
- Monitors lateness/early departures
- Ideal for up to 50 employees
- Name display at badge in/out
- 1 basic and 3 pre-programmed overtime rates
- 10 daily schedules incorporating grace times, roundings and automatic dinner deductions
- Daily, band (zone) or weekly overtime
- Automatic schedule selection
- Balance enquiry for current status of basic and overtime hours
- Full editing facilities via PIN code
- Facility to switch up to 280 bell ring times per week